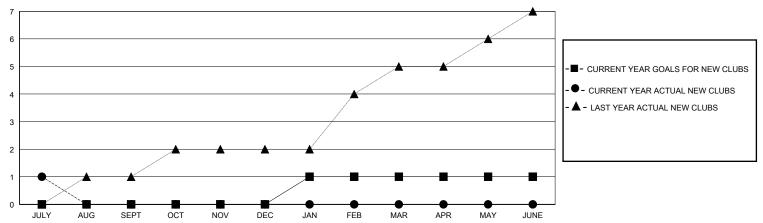

## GOALS AND ACTUAL NEW CLUBS CUMULATIVE

## District 118 R

Results as of: 7/31/2024

| GMT: | LOCATION Republic of Türkiye | GMT CA |
|------|------------------------------|--------|

|                       | Club          | S         |               |               | Men                    | nbers                   |                                                    |
|-----------------------|---------------|-----------|---------------|---------------|------------------------|-------------------------|----------------------------------------------------|
| RESULTS FOR 2024-2025 |               |           |               | RESULTS F     | OR 2024-2025           |                         |                                                    |
| QUARTER               | NEW CLUB GOAL | NEW CLUBS | DROPPED CLUBS | QUARTER MEME  | BER GROWTH NET<br>GOAL | MEMBER GROWTH<br>ACTUAL | DROPPED<br>MEMBERS ACTUAL<br>(including transfers) |
| JULY/AUG/SEPT         | 0             | 1         | 0             | JULY/AUG/SEPT | 5                      | 37                      | 23                                                 |
| OCT/NOV/DEC           | 0             | 0         | 0             | OCT/NOV/DEC   | 5                      | 0                       | 0                                                  |
| JAN/FEB/MAR           | 1             | 0         | 0             | JAN/FEB/MAR   | 10                     | 0                       | 0                                                  |
| APR/MAY/JUNE          | 0             | 0         | 0             | APR/MAY/JUNE  | 5                      | 0                       | 0                                                  |