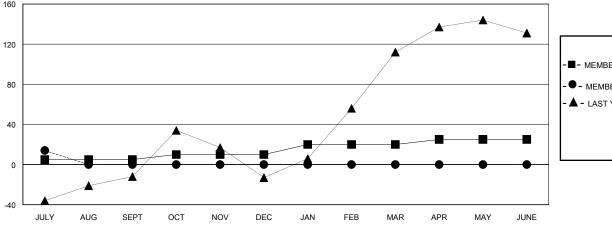

## GOALS AND ACTUAL MEMBERS CUMULATIVE

| _     | WEWBER GROWTH NET GOAL      |
|-------|-----------------------------|
| - • - | MEMBER GROWTH ACTUAL        |
| _ 🛦 . | LACT VEAD MEMBERCHIR ACTUAL |

| DROPPED CLUBS: 0 |    |
|------------------|----|
| DROPPED MEMBERS  |    |
| DECEASED         | 0  |
| CLUB CANCELLED   | 0  |
| OTHER            | 23 |
| TOTAL            | 23 |

## District 118 R

Results as of: 7/31/2024

| GMT: | LOCATION Republic of Türkiye | GMT CA |
|------|------------------------------|--------|

|                       | Club          | S         |               |               | Men                    | nbers                   |                                                    |
|-----------------------|---------------|-----------|---------------|---------------|------------------------|-------------------------|----------------------------------------------------|
| RESULTS FOR 2024-2025 |               |           |               | RESULTS F     | OR 2024-2025           |                         |                                                    |
| QUARTER               | NEW CLUB GOAL | NEW CLUBS | DROPPED CLUBS | QUARTER MEME  | BER GROWTH NET<br>GOAL | MEMBER GROWTH<br>ACTUAL | DROPPED<br>MEMBERS ACTUAL<br>(including transfers) |
| JULY/AUG/SEPT         | 0             | 1         | 0             | JULY/AUG/SEPT | 5                      | 37                      | 23                                                 |
| OCT/NOV/DEC           | 0             | 0         | 0             | OCT/NOV/DEC   | 5                      | 0                       | 0                                                  |
| JAN/FEB/MAR           | 1             | 0         | 0             | JAN/FEB/MAR   | 10                     | 0                       | 0                                                  |
| APR/MAY/JUNE          | 0             | 0         | 0             | APR/MAY/JUNE  | 5                      | 0                       | 0                                                  |